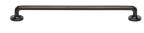

# **Traditional Cabinet Pull Handle**

C0376 256-MB

Heritage Brass Cabinet Pull Traditional Design 256mm CTC Matt Bronze Finish

Material: Finish: Solid Brass Matt Bronze

# **About the Finish**

Base

An aged finish on brass creating a vintage appearance, yet one that also looks outstanding in contemporary schemes. Over a period of time the bronze colour will lighten along any edges and surfaces that are frequently touched and create a naturally aged appearance highlighting frequently touched areas and exposing the brass below.