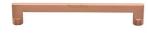

# **Apollo Cabinet Pull Handle**

C0345 256-SRG

Heritage Brass Cabinet Pull Apollo Design 256mm CTC Satin Rose Gold Finish

Material: Finish:

Solid Brass Satin Rose Gold

## **Available Finishes**

**Available Sizes** 

96 mm

**Product Dimensions** (All dimensions are in millimeters unless otherwise indicated)

Length273CTC256Projection35Maximum Diameter9

Base 18