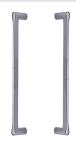

# Gio Back to Back Door Pull Handle

BTB1238 484-PC

Heritage Brass Back to Back Door Pull Handle Gio Design 484mm Polished Chrome Finish

Material: Finish: Solid Brass Polished Chrome

#### **Product Dimensions** (All dimensions are in millimeters unless otherwise indicated)

Length 484 Width 11 СТС 457 Projection 56

27 Base