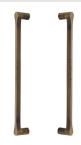

## Gio Back to Back Door Pull Handle

BTB1238 484-AT

Heritage Brass Back to Back Door Pull Handle Gio Design 484mm Antique Brass Finish

Material: Finish: Solid Brass Antique Brass

## **Box Contains**

- 2 x Pull Handle
- All fixing screws and fasteners

+44 (0) 1384 247805 www.doorhardware.co.uk in fo@door hardware.co.uk

Property of M Marcus Ltd. ©