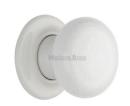

## **White Crackle Knob**

7010-PR

White Crackle Knob with Porcelain base

Material: Finish: Warranty:

Porcelain Porcelain 10 Year Mechanism