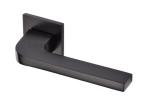

# **Porto Door Handle on Square Rose**

5M-3097-Q-153

Porto Lever Set Square Rose Matt Black

Material: Finish:
Zinc Alloy Matt Black