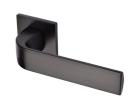

# **Lisbon Door Handle on Square Rose**

5M-2732-Q-153

Lisbon Lever Set Square Rose Matt Black

Material: Finish:
Zinc Alloy Matt Black

#### **Product Dimensions** (All dimensions are in millimeters unless otherwise indicated)

Backplate Length 52 Backplate Width 52 Backplate Projection 5 Lever Length 135

Projection 52