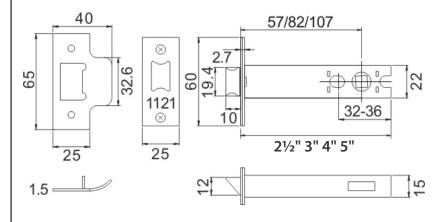

## LATCH AND STRIKE DIMENSIONS

TUBULAR LATCHES

Heavy duty strongly sprung latch.

Used for internal doors that do not require locking.

Suitable for unsprung levers, unsprung mortice knobs and with heavy lever handles requiring additional springing to return to rest.

Suitable for use with 8mm door handle spindles and for round rose furniture requiring bolt through fixing

Latch bolt easily reversed for door handing by turning latch bolt.

21/2" recommended for Levers

3" recommended for Mortice Knobs

### SIZES CODES & FINISHES

YKAL2-AT  $2\frac{1}{2}$ " (63.5mm) NOT Bolt Through Antique Finish 2½" (63.5mm) NOT Bolt Through Black Finish 2½" (63.5mm) NOT Bolt Through Matt Bronze Finish YKAL2-BLK YKAL2-MB YKAL2-PB 2½" (63.5mm) NOT Bolt Through Polished Brass Finish YKAL2-PC/PN 2½" (63.5mm) NOT Bolt Through Pol.Chrome/Nickel YKAL2-SB 21/2" (63.5mm) NOT Bolt Through Satin Brass Finish YKAL2-SN/SC 2½" (63.5mm) NOT Bolt Through Satin Nickel Finish YKAL3-AT 3" (76mm) Bolt Through Antique Finish YKAL3-BLK 3" (76mm) Bolt Through Black Finish