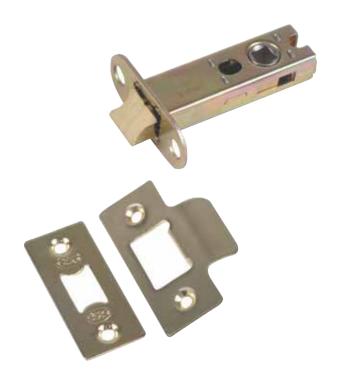

## LATCH AND STRIKE DIMENSIONS

TUBULAR LATCHES

Heavy duty strongly sprung latch.

Used for internal doors that do not require locking.

Suitable for unsprung levers, unsprung mortice knobs and with heavy lever handles requiring additional springing to return to rest.

Suitable for use with 8mm door handle spindles and for round rose furniture requiring bolt through fixing

Latch bolt easily reversed for door handing by turning latch bolt.

21/2" recommended for Levers

3" recommended for Mortice Knobs