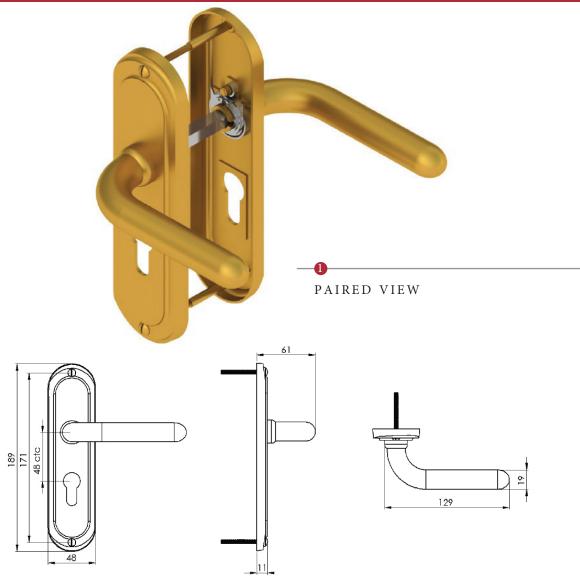

#### VIENNA EURO PROFILE LOCK HANDLE

This lock handle is suitable for use with most U.K. Euro Profile cylinders and sashlocks with a 48mm CTC.

Box Contains

Pair of lever handles

1x 85mm spindle suitable for 35mm & 45mm thick door

2x Brass male & female screw sets

### M Marcus Ltd., Dudley

| Product Code | Material    |
|--------------|-------------|
| VIE3348      | Solid Brass |

Available in all Heritage Brass finishes.

Sizes shown are in mm and approximate. We reserve the right to amend where necessary and without any prior notice.