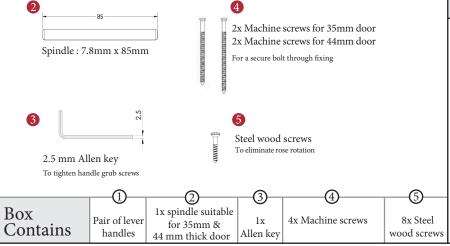

## VIENNA LEVER ON ROSE

This latch handle is suitable for use with most U.K. tubular latches. For a new door installation we would recommend using our York standard tubular latch from the list below.

## M Marcus Ltd., Dudley

| Product Code | Material    |
|--------------|-------------|
| VIE1920      | Solid Brass |

Available in all Heritage Brass finishes.

Sizes shown are in mm and approximate. We reserve the right to amend where necessary and without any prior notice.