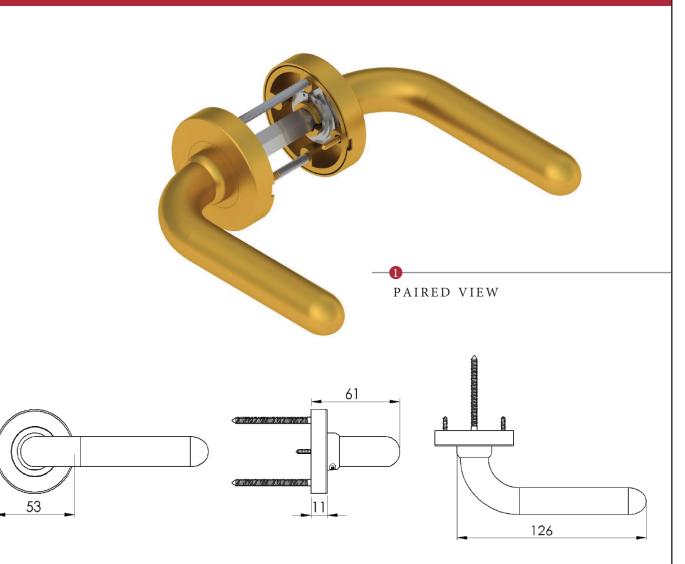

## VIENNA LEVER ON ROSE

This latch handle is suitable for use with most U.K. tubular latches. For a new door installation we would recommend using our York standard tubular latch from the list below.

## M Marcus Ltd., Dudley

| Product Code | Material    |
|--------------|-------------|
| VIE1920      | Solid Brass |

Available in all Heritage Brass finishes.

Sizes shown are in mm and approximate. We reserve the right to amend where necessary and without any prior notice.