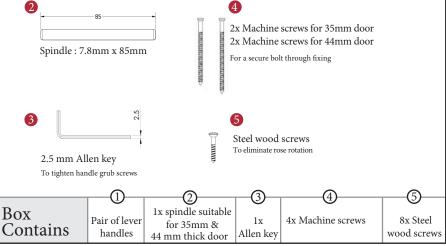

## ROMA LEVER ON ROSE

This latch handle is suitable for use with most U.K. tubular latches. For a new door installation we would recommend using our York standard tubular latch from the list below.

## M Marcus Ltd., Dudley

| Product Code | Material    |
|--------------|-------------|
| V7155        | Solid Brass |

Available in all Heritage Brass finishes.

Sizes shown are in mm and approximate. We reserve the right to amend where necessary and without any prior notice.