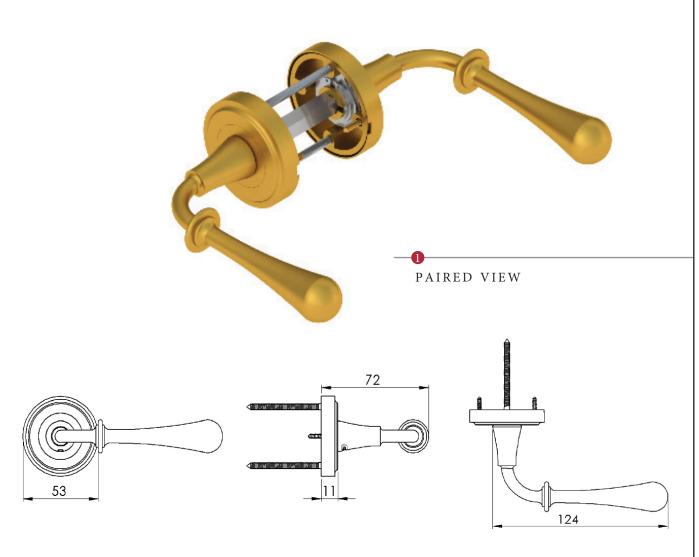

## ROMA LEVER ON ROSE

This latch handle is suitable for use with most U.K. tubular latches. For a new door installation we would recommend using our York standard tubular latch from the list below.

## M Marcus Ltd., Dudley

| Product Code | Material    |
|--------------|-------------|
| V7155        | Solid Brass |

Available in all Heritage Brass finishes.

Sizes shown are in mm and approximate. We reserve the right to amend where necessary and without any prior notice.