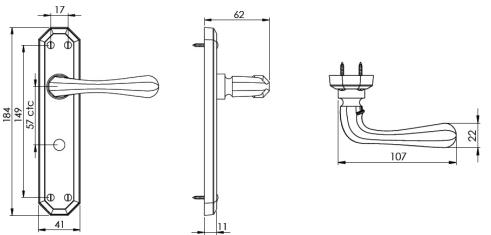

## CHARLBURY BATHROOM/CLOAKROOM HANDLE WITH PRIVACY TURN

This bathroom handle is suitable for use with most U.K. bathroom locks with a 57mm CTC. For a new door installation we would recommend using our York bathroom locks from the list below.

## M Marcus Ltd., Dudley

| <b>·</b>     |             |                                           |                                                                             |
|--------------|-------------|-------------------------------------------|-----------------------------------------------------------------------------|
| Product Code | Material    | Available in all Heritage Brass finishes. | Sizes shown are in mm and approximate.  We reserve the right to amend where |
| V7070        | Solid Brass |                                           | necessary and without any prior notice.                                     |