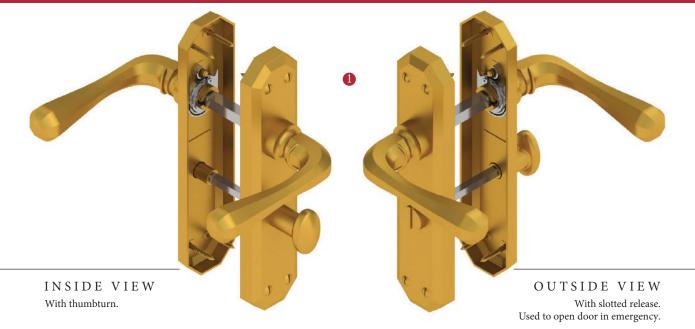

## CHARLBURY BATHROOM/CLOAKROOM HANDLE WITH PRIVACY TURN

This bathroom handle is suitable for use with most U.K. bathroom locks with a 57mm CTC. For a new door installation we would recommend using our York bathroom locks from the list below.