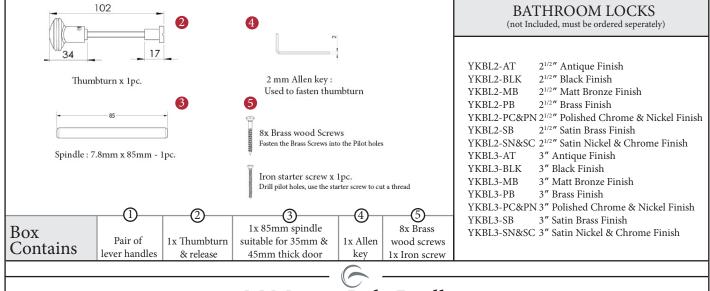

## CHARLBURY BATHROOM/CLOAKROOM HANDLE WITH PRIVACY TURN

This bathroom handle is suitable for use with most U.K. bathroom locks with a 57mm CTC. For a new door installation we would recommend using our York bathroom locks from the list below.