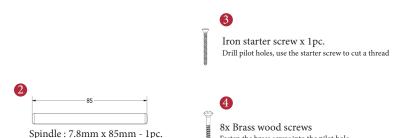

## TUBULAR LATCH

(not Included, must be ordered seperately)

 $2^{1/2}$ " Antique Finish YKTL2-AT 2<sup>1/2</sup>" Black Finish YKTL2-BLK 21/2" Matt Bronze Finish YKTL2-MB 2<sup>1/2</sup>" Brass Finish YKTL2-PB

YKTL2-PC&PN 21/2" Polished Chrome & Nickel Finish

21/2" Satin Brass Finish YKTL2-SB

YKTL2-SN&SC 21/2" Satin Nickel & Chrome Finish

YKTL3-AT 3" Antique Finish 3" Black Finish YKTL3-BLK 3" Matt Bronze Finish YKTL3-MB 3" Brass Finish YKTL3-PB

YKTL3-PC&PN 3" Polished Chrome & Nickel Finish

3" Satin Brass Finish YKTL3-SB

YKTL3-SN&SC 3" Satin Nickel & Chrome Finish