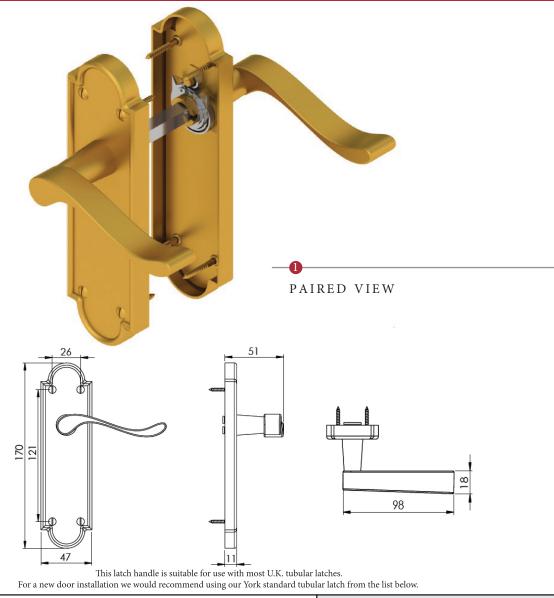

## MERIDIAN LEVER LATCH HANDLE

## M Marcus Itd Dudley

Fasten the brass screw into the pilot hole

| Wi Maicus Liu., Dudicy |             |                                           |                                                                                                                    |
|------------------------|-------------|-------------------------------------------|--------------------------------------------------------------------------------------------------------------------|
| Product Code           | Material    | Available in all Heritage Brass finishes. | Sizes shown are in mm and approximate. We reserve the right to amend where necessary and without any prior notice. |
| V313                   | Solid Brass |                                           |                                                                                                                    |