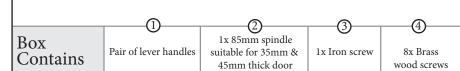

## TUBULAR LATCH

(not Included, must be ordered seperately)

 $2^{1/2}$ " Antique Finish YKTL2-AT 2<sup>1/2</sup>" Black Finish YKTL2-BLK 21/2" Matt Bronze Finish YKTL2-MB 2<sup>1/2</sup>" Brass Finish YKTL2-PB

YKTL2-PC&PN 21/2" Polished Chrome & Nickel Finish

21/2" Satin Brass Finish YKTL2-SB

YKTL2-SN&SC 21/2" Satin Nickel & Chrome Finish

YKTL3-AT 3" Antique Finish 3" Black Finish YKTL3-BLK 3" Matt Bronze Finish YKTL3-MB 3" Brass Finish YKTL3-PB

YKTL3-PC&PN 3" Polished Chrome & Nickel Finish

3" Satin Brass Finish YKTL3-SB

YKTL3-SN&SC 3" Satin Nickel & Chrome Finish