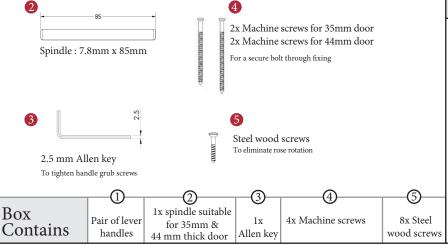

## M Marcus Ltd., Dudley

| Product Code | Material    |
|--------------|-------------|
| V2259        | Solid Brass |

Available in all Heritage Brass finishes.

Sizes shown are in mm and approximate. We reserve the right to amend where necessary and without any prior notice.