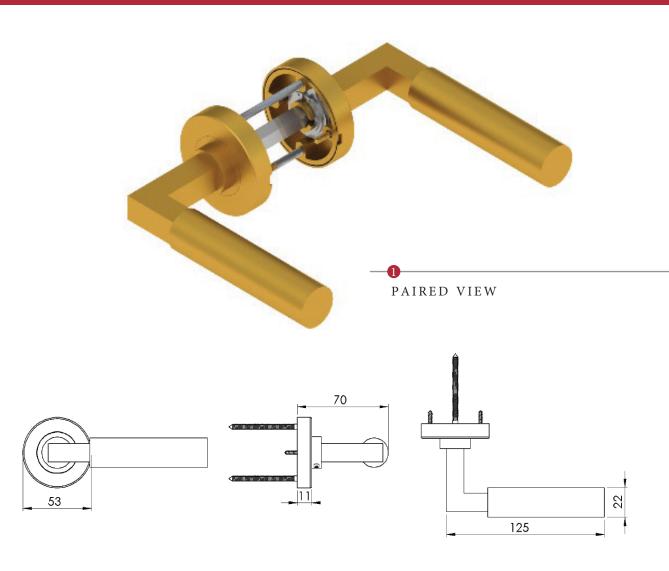

## BAUHAUS LEVER ON ROSE

This latch handle is suitable for use with most U.K. tubular latches. For a new door installation we would recommend using our York standard tubular latch from the list below.

## M Marcus Ltd., Dudley

| Product Code | Material    |
|--------------|-------------|
| V2259        | Solid Brass |

Available in all Heritage Brass finishes.

Sizes shown are in mm and approximate. We reserve the right to amend where necessary and without any prior notice.