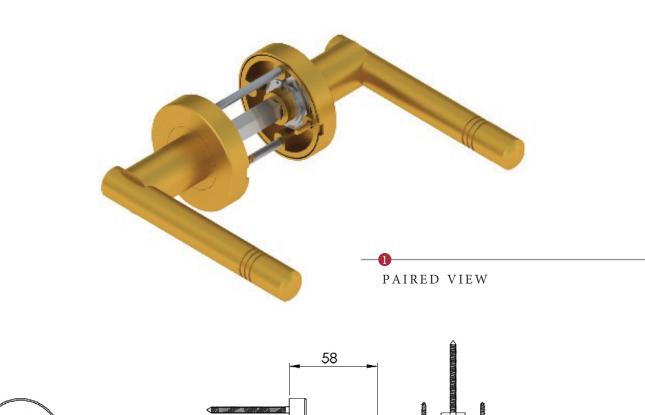

## ALICIA LEVER ON ROSE

This latch handle is suitable for use with most U.K. tubular latches.

For a new door installation we would recommend using our York standard tubular latch from the list below.