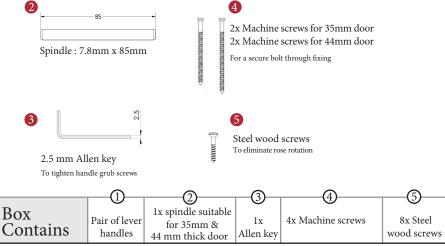

## ALICIA LEVER ON ROSE

This latch handle is suitable for use with most U.K. tubular latches.

For a new door installation we would recommend using our York standard tubular latch from the list below.