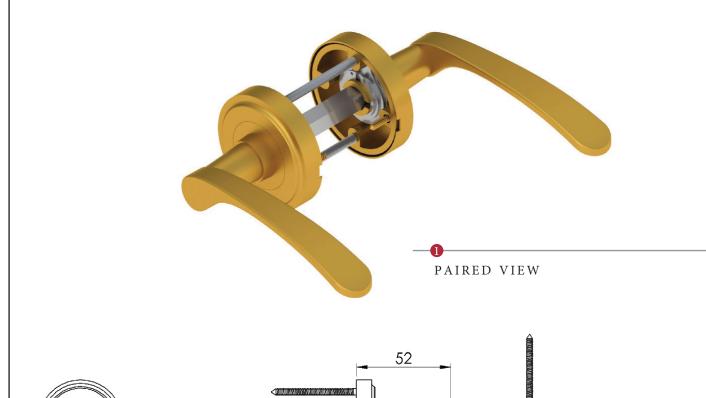

## SOPHIA LEVER ON ROSE

This latch handle is suitable for use with most U.K. tubular latches. For a new door installation we would recommend using our York standard tubular latch from the list below.