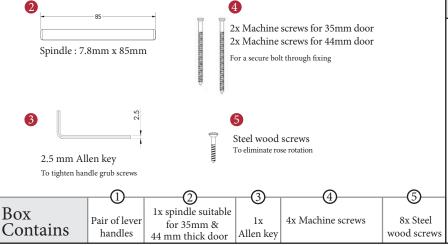

## M Marcus Ltd., Dudley

| Product Code | Material    |
|--------------|-------------|
| V1900        | Solid Brass |

Available in all Heritage Brass finishes.

Sizes shown are in mm and approximate. We reserve the right to amend where necessary and without any prior notice.