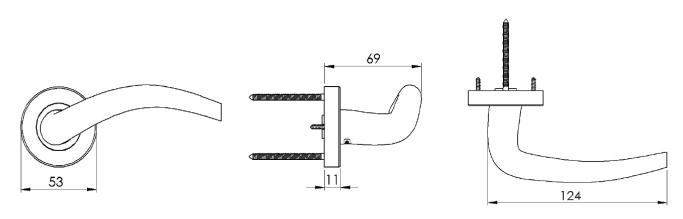

## WING LEVER ON ROSE

This latch handle is suitable for use with most U.K. tubular latches. For a new door installation we would recommend using our York standard tubular latch from the list below.

## M Marcus Itd Dudley

| Ivi ivial cus Ltu., Dualey |             |                                           |                                                                                                                    |
|----------------------------|-------------|-------------------------------------------|--------------------------------------------------------------------------------------------------------------------|
| Product Code               | Material    | Available in all Heritage Brass finishes. | Sizes shown are in mm and approximate. We reserve the right to amend where necessary and without any prior notice. |
| V1121                      | Solid Brass |                                           |                                                                                                                    |