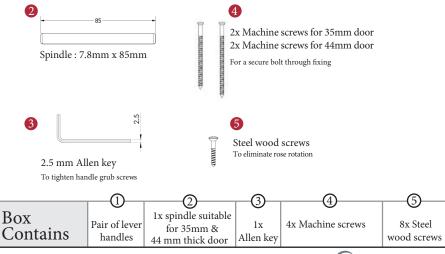

## WING LEVER ON ROSE

This latch handle is suitable for use with most U.K. tubular latches. For a new door installation we would recommend using our York standard tubular latch from the list below.

## M Marcus Itd Dudley

| Ivi ivial cus Ltu., Dualey |             |                                           |                                                                                                                    |
|----------------------------|-------------|-------------------------------------------|--------------------------------------------------------------------------------------------------------------------|
| Product Code               | Material    | Available in all Heritage Brass finishes. | Sizes shown are in mm and approximate. We reserve the right to amend where necessary and without any prior notice. |
| V1121                      | Solid Brass |                                           |                                                                                                                    |