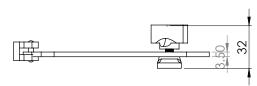

### Dimensions: see the outlines given above

Steel pilot screw

Overview

Quadrant stay illustrated

(General dimensions of quadrant stay) Supplied with: 4 x 25mm Brass Screws 1 x Steel pilot screw