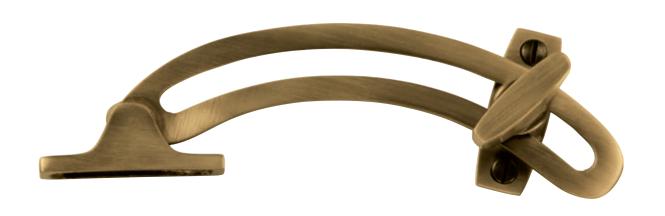

### V1118 QUADRANT STAY

Overview

Quadrant stay illustrated

(General dimensions of quadrant stay) Supplied with: 4 x 25mm Brass Screws 1 x Steel pilot screw