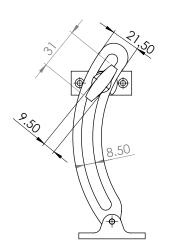

### Dimensions: see the outlines given above

Steel pilot screw

Overview

Quadrant stay illustrated

(General dimensions of quadrant stay) Supplied with: 4 x 25mm Brass Screws 1 x Steel pilot screw