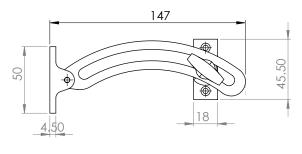

### Dimensions: see the outlines given above

Steel pilot screw

Overview

Quadrant stay illustrated

(General dimensions of quadrant stay) Supplied with: 4 x 25mm Brass Screws 1 x Steel pilot screw