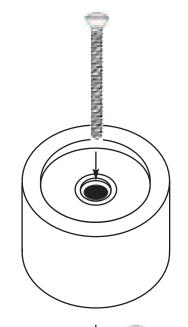

#### 50mm AND SHOOT SHOOT SHOOT WARRING STREET SOMM 4 base depth 38Ø (1) ② Supplied with: Floor Mounted (General 2 x plastic rawlplug Overview Door Stop dimensions of 1 x 50mm multi-purpose screw illustrated assembly) 1 x 30mm multi-purpose screw

#### Floor Mounted

- Position base part behind door at a point more than half way along from the hinged edge and determine where to drill fixing holes as desired, ensuring that the [front] is facing outwards, that being towards the back of the opened door
- Mark out holes for the two fixings (note: plastic plugs are provided for where floors are concrete)
- Affix the base part through the [front] base hole using the 30mm multi-purpose screw as above illustrated.
- Affix the buffer part through the centre hole and correspondingly through the centre hole of the base part using the 50mm multi-purpose screw as above illustrated.