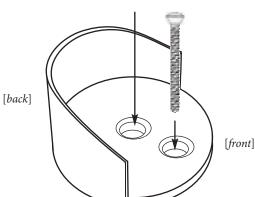

#### Floor Mounted

- Position base part behind door at a point more than half way along from the hinged edge and determine where to drill fixing holes as desired, ensuring that the [front] is facing outwards, that being towards the back of the opened door
- Mark out holes for the two fixings (note: plastic plugs are provided for where floors are concrete)
- Affix the base part through the [front] base hole using the 30mm multi-purpose screw as above illustrated.
- Affix the buffer part through the centre hole and correspondingly through the centre hole of the base part using the 50mm multi-purpose screw as above illustrated.