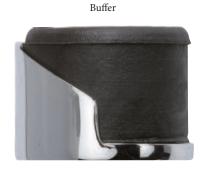

#### 50mm AND SHOOT SHOOT SHOOT WARRING STREET SOMM 4 base depth 38Ø (1) ② Supplied with: Floor Mounted (General 2 x plastic rawlplug Overview Door Stop dimensions of 1 x 50mm multi-purpose screw illustrated assembly) 1 x 30mm multi-purpose screw

#### Floor Mounted

- Position base part behind door at a point more than half way along from the hinged edge and determine where to drill fixing holes as desired, ensuring that the [front] is facing outwards, that being towards the back of the opened door
- Mark out holes for the two fixings (note: plastic plugs are provided for where floors are concrete)
- Affix the base part through the [front] base hole using the 30mm multi-purpose screw as above illustrated.
- Affix the buffer part through the centre hole and correspondingly through the centre hole of the base part using the 50mm multi-purpose screw as above illustrated.