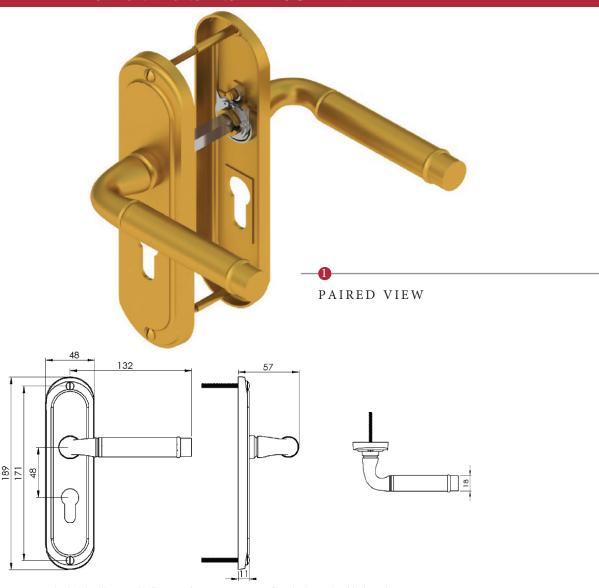

## SATURN EURO PROFILE LOCK HANDLE

This lock handle is suitable for use with most U.K. Euro Profile cylinders and sashlocks with a 48mm CTC.

## EURO PROFILE SASHLOCKS

(not Included, must be ordered seperately)

2x Male & Female screw. Spindle: 7.8mm x 85mm - 1pc.

YKCSLE27.CE 2.1/2" PVD Brass Finish YKCSLE28.CE 2.1/2" PSS

YKCSLE29.CE 2.1/2" SSS

YKCSLE37.CE 3"

PVD Brass Finish

YKCSLE38.CE 3" PSS

YKCSLE39.CE 3"

Box Contains

Pair of lever handles

1x 85mm spindle suitable for 35mm & 45mm thick door

2x Brass male & female screw sets

## M Marcus Ltd., Dudley

| Product Code | Material    |
|--------------|-------------|
| SAT1048      | Solid Brass |

Available in all Heritage Brass finishes.

Sizes shown are in mm and approximate. We reserve the right to amend where necessary and without any prior notice.