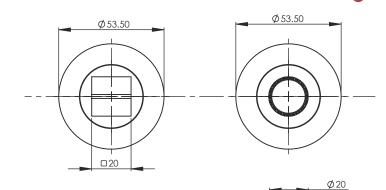

#### Dimensions: STREET, STREET 19mm see the outlines given above ③ Supplied with: Overview Round Knurled General Dimensions of Bathroom Turn & Round Knurled Bathroom 8 x 19mm brass screws Spindle: 1 x 63x5mm & 1 x 79x5mm Release illustrated Turn & Release