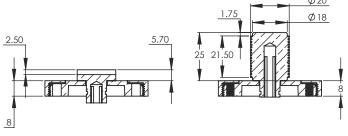

#### Dimensions: STREET, STREET 19mm see the outlines given above ③ Supplied with: Overview Round Knurled General Dimensions of Bathroom Turn & Round Knurled Bathroom 8 x 19mm brass screws Spindle: 1 x 63x5mm & 1 x 79x5mm Release illustrated Turn & Release