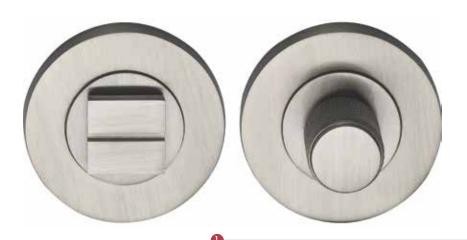

### RS2030K ROUND KNURLED BATHROOM TURN & RELEASE

#### Dimensions: STREET, STREET 19mm see the outlines given above ③ Supplied with: Overview Round Knurled General Dimensions of Bathroom Turn & Round Knurled Bathroom 8 x 19mm brass screws Spindle: 1 x 63x5mm & 1 x 79x5mm Release illustrated Turn & Release