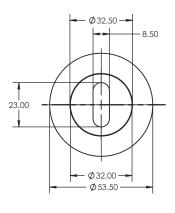

Satin Chrome finish
Polished Brass finish

Polished Chrome finish

Overview

Dimensions:

see the outlines given above

Standard Key Escutcheon illustrated General Dimensions of Standard Key Escutcheon Supplied with: 4 x 19mm brass screws