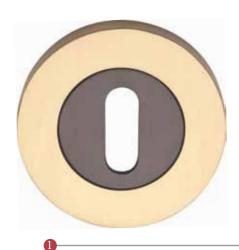

## RS2000 STANDARD KEY ESCUTCHEON

## FINISHES

BSB - Matt Bronze & Satin Brass (shown above)

WEY.

Matt Bronze finish

Satin Brass finish

Polished Nickel finish

Satin Nickel finish

Antique Brass finish