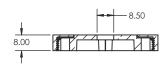

Satin Chrome finish
Polished Brass finish

Polished Chrome finish

Overview

Dimensions:

see the outlines given above

Standard Key Escutcheon illustrated General Dimensions of Standard Key Escutcheon Supplied with: 4 x 19mm brass screws