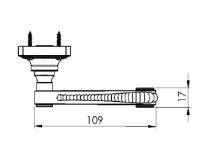

## ADAM BATHROOM/CLOAKROOM HANDLE WITH PRIVACY TURN

This bathroom handle is suitable for use with most U.K. bathroom locks with a 57mm CTC. For a new door installation we would recommend using our York bathroom locks from the list below.

## M Marcus Ltd., Dudley

| 1/1 1/10/10 2001, 2 0/0/10/ |             |                                           |                                                                             |
|-----------------------------|-------------|-------------------------------------------|-----------------------------------------------------------------------------|
| Product Code                | Material    | Available in all Heritage Brass finishes. | Sizes shown are in mm and approximate.  We reserve the right to amend where |
| R765                        | Solid Brass | 11/minuse in all 11e1/mage 21mo innerted  | necessary and without any prior notice.                                     |