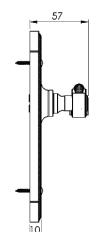

## ADAM BATHROOM/CLOAKROOM HANDLE WITH PRIVACY TURN

This bathroom handle is suitable for use with most U.K. bathroom locks with a 57mm CTC. For a new door installation we would recommend using our York bathroom locks from the list below.

## M Marcus Ltd., Dudley

| 1/1 1/10/10 2001, 2 0/0/10/ |             |                                           |                                                                             |
|-----------------------------|-------------|-------------------------------------------|-----------------------------------------------------------------------------|
| Product Code                | Material    | Available in all Heritage Brass finishes. | Sizes shown are in mm and approximate.  We reserve the right to amend where |
| R765                        | Solid Brass | 11/minuse in all 11e1/mage 21mo innerted  | necessary and without any prior notice.                                     |