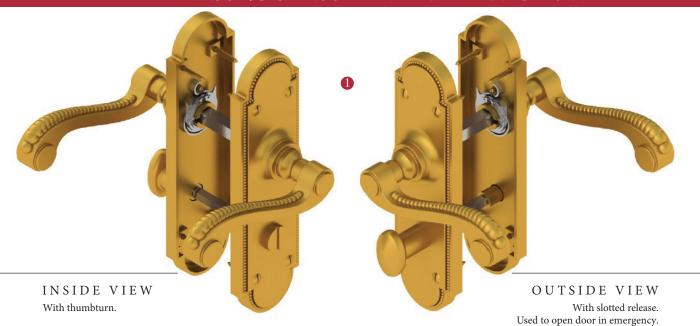

## ADAM BATHROOM/CLOAKROOM HANDLE WITH PRIVACY TURN

This bathroom handle is suitable for use with most U.K. bathroom locks with a 57mm CTC. For a new door installation we would recommend using our York bathroom locks from the list below.