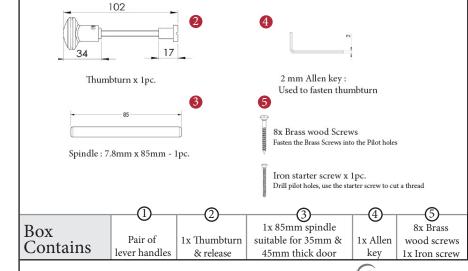

## architectural hardware

## ADAM BATHROOM/CLOAKROOM HANDLE WITH PRIVACY TURN

This bathroom handle is suitable for use with most U.K. bathroom locks with a 57mm CTC. For a new door installation we would recommend using our York bathroom locks from the list below.