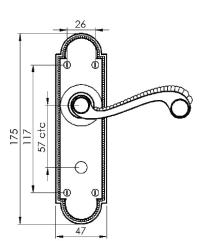

## ADAM BATHROOM/CLOAKROOM HANDLE WITH PRIVACY TURN

This bathroom handle is suitable for use with most U.K. bathroom locks with a 57mm CTC. For a new door installation we would recommend using our York bathroom locks from the list below.

## M Marcus Ltd., Dudley

| 1/1 1/10/10 2001, 2 0/0/10/ |             |                                           |                                                                             |
|-----------------------------|-------------|-------------------------------------------|-----------------------------------------------------------------------------|
| Product Code                | Material    | Available in all Heritage Brass finishes. | Sizes shown are in mm and approximate.  We reserve the right to amend where |
| R765                        | Solid Brass | 11/minuse in all 11e1/mage 21mo innerted  | necessary and without any prior notice.                                     |