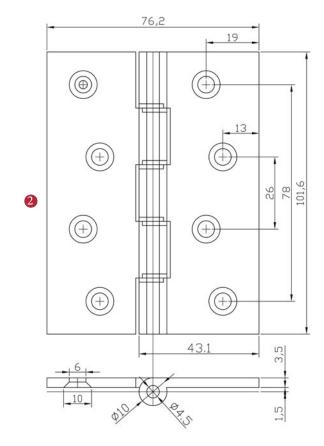

## **FINISHES** Polished Brass finish Polished Chrome finish Dimensions: SUBSURVERS .... Screw Gauge: see the outlines given above No.10 x 1<sup>1</sup>/<sub>4</sub>' Antique Brass finish Satin Chrome finish Satin Nickel finish Natural Brass finish Matt Bronze finish Satin Brass finish Polished Nickel finish ② ③ Supplied with: Overview Door Hinge General dimensions illustrated of Door Hinge 16 x 32mm Steel Screws M Marcus Ltd., Dudley

Sizes shown are in mm and approximate. We reserve the right to amend where

necessary and without any prior notice.