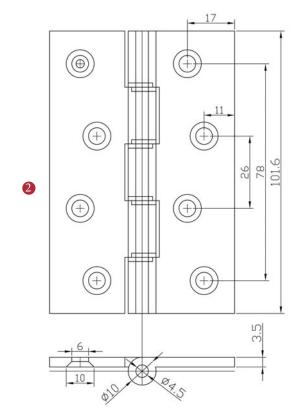

## **FINISHES** Polished Brass finish Polished Chrome finish Dimensions: Screw Gauge: SUBSURVERS .... see the outlines given above No.10 x 1<sup>1</sup>/<sub>4</sub>' Antique Brass finish Satin Chrome finish Satin Nickel finish Natural Brass finish Matt Bronze finish Satin Brass finish Polished Nickel finish Supplied with: General dimensions Overview Door Hinge illustrated of Door Hinge 16 x 32mm Steel Screws