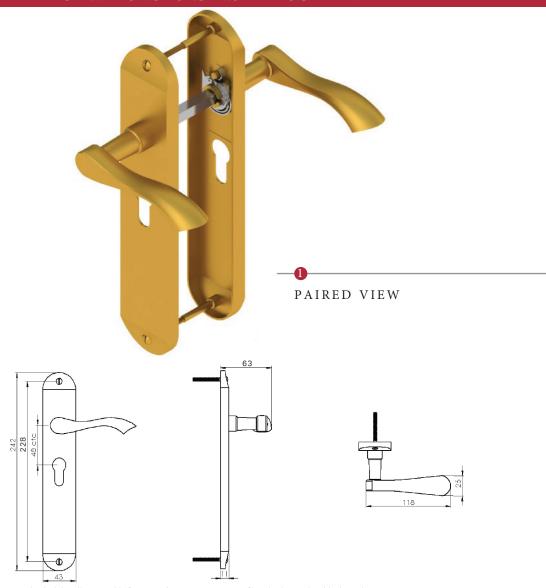

## ALGARVE LONG EURO PROFILE LOCK HANDLE

This lock handle is suitable for use with most U.K. Euro Profile cylinders and sashlocks with a 48mm CTC.

## 2x Male & Female screw. Spindle: 7.8mm x 85mm - 1pc. 1x 85mm spindle Box suitable for 35mm & 2x Brass male & female Pair of lever handles Contains

45mm thick door