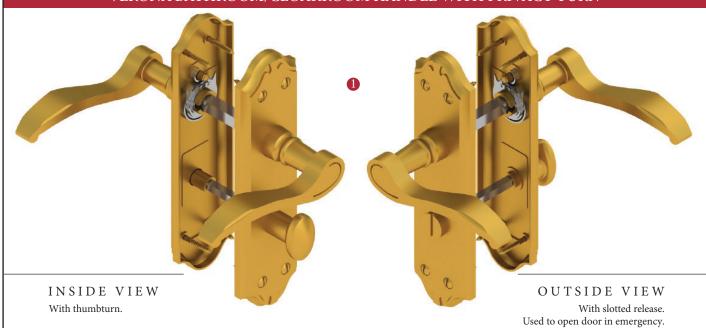

## VERONA BATHROOM/CLOAKROOM HANDLE WITH PRIVACY TURN

62 132 109

> This bathroom handle is suitable for use with most U.K. bathroom locks with a 57mm CTC. For a new door installation we would recommend using our York bathroom locks from the list below.