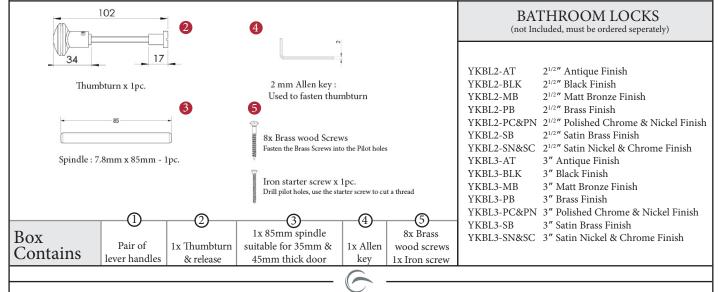

## VERONA BATHROOM/CLOAKROOM HANDLE WITH PRIVACY TURN

62 132 109

> This bathroom handle is suitable for use with most U.K. bathroom locks with a 57mm CTC. For a new door installation we would recommend using our York bathroom locks from the list below.

## M Marcus Ltd., Dudley

| Product Code | Material    | ě . | Sizes shown are in mm and approximate. We reserve the right to amend where |
|--------------|-------------|-----|----------------------------------------------------------------------------|
| MM628        | Solid Brass |     | necessary and without any prior notice.                                    |