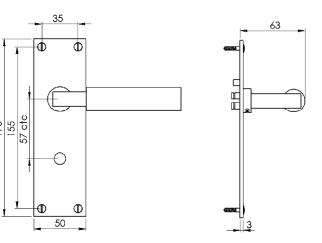

## METRO BATHROOM/CLOAKROOM HANDLE WITH PRIVACY TURN

This bathroom handle is suitable for use with most U.K. bathroom locks with a 57mm CTC. For a new door installation we would recommend using our York bathroom locks from the list below.