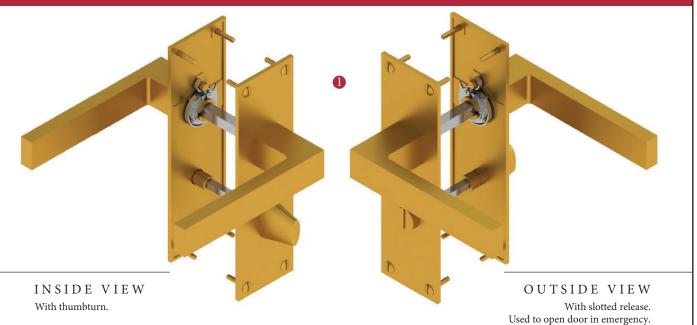

## METRO BATHROOM/CLOAKROOM HANDLE WITH PRIVACY TURN

This bathroom handle is suitable for use with most U.K. bathroom locks with a 57mm CTC. For a new door installation we would recommend using our York bathroom locks from the list below.