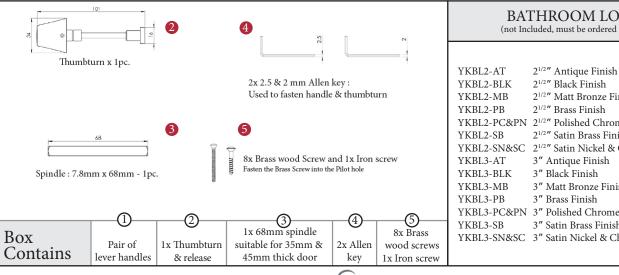

## METRO BATHROOM/CLOAKROOM HANDLE WITH PRIVACY TURN

This bathroom handle is suitable for use with most U.K. bathroom locks with a 57mm CTC. For a new door installation we would recommend using our York bathroom locks from the list below.

## **BATHROOM LOCKS**

(not Included, must be ordered seperately)

21/2" Matt Bronze Finish 21/2" Brass Finish  $2^{1/2}$ " Polished Chrome & Nickel Finish  $2^{1/2}$ " Satin Brass Finish

 $2^{\scriptscriptstyle 1/2}{}''$  Satin Nickel & Chrome Finish

3" Antique Finish 3" Black Finish 3" Matt Bronze Finish 3" Brass Finish

YKBL3-PC&PN 3" Polished Chrome & Nickel Finish

3" Satin Brass Finish

YKBL3-SN&SC 3" Satin Nickel & Chrome Finish