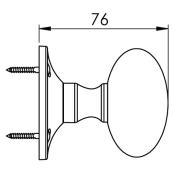

## MAYFAIR MORTICE KNOB UNSPRUNG

This unsprung mortice knob is suitable for use with most U.K. heavy duty tubular latches. For a new interior door installation we would recommend using our York heavy duty tubular latch from the list below.

## M Marcus Ltd., Dudley

| Product Code | Material    |
|--------------|-------------|
| MAY960       | Solid Brass |

Available in all Heritage Brass finishes.

Sizes shown are in mm and approximate. We reserve the right to amend where necessary and without any prior notice.