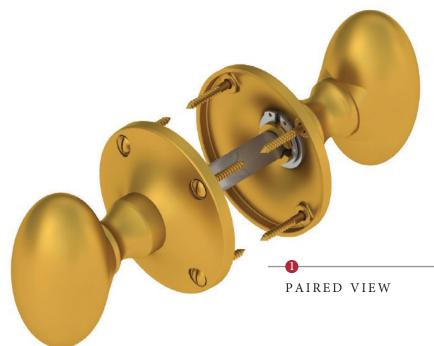

## MAYFAIR MORTICE KNOB UNSPRUNG

This unsprung mortice knob is suitable for use with most U.K. heavy duty tubular latches. For a new interior door installation we would recommend using our York heavy duty tubular latch from the list below.