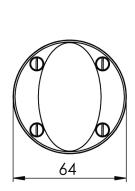

## M Marcus Ltd., Dudley

| Product Code | Material    |
|--------------|-------------|
| MAY960       | Solid Brass |

Available in all Heritage Brass finishes.

Sizes shown are in mm and approximate. We reserve the right to amend where necessary and without any prior notice.