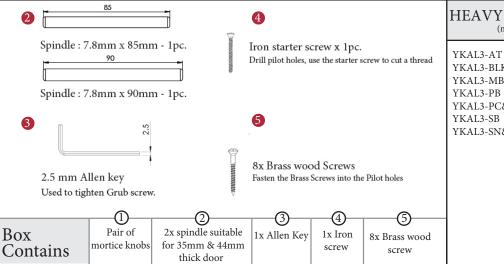

## HEAVY DUTY TUBULAR LATCHES

(not Included, must be ordered seperately)

3" Bolt Through Antique Finish YKAL3-BLK 3" Bolt Through Black Finish YKAL3-MB 3" Bolt Through Matt Bronze Finish YKAL3-PB 3" Bolt Through Polished Brass Finish YKAL3-PC&PN 3" Bolt Thro' Pol.Chrome/Nickel Finish YKAL3-SB 3" Bolt Through Satin Brass Finish YKAL3-SN&SC 3" Bolt Thro' Sat.Chrome/Nickel Finish