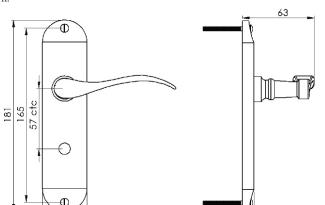

## architectural hardware-

This bathroom handle is suitable for use with most U.K. bathroom locks with a 57mm CTC. For a new door installation we would recommend using our York bathroom locks from the list below.