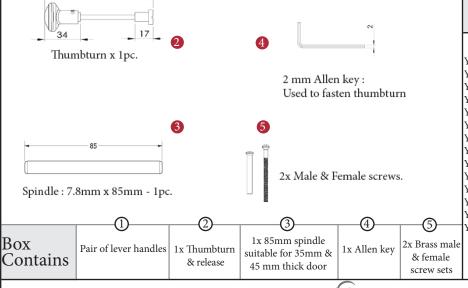

## architectural hardware-

This bathroom handle is suitable for use with most U.K. bathroom locks with a 57mm CTC. For a new door installation we would recommend using our York bathroom locks from the list below.