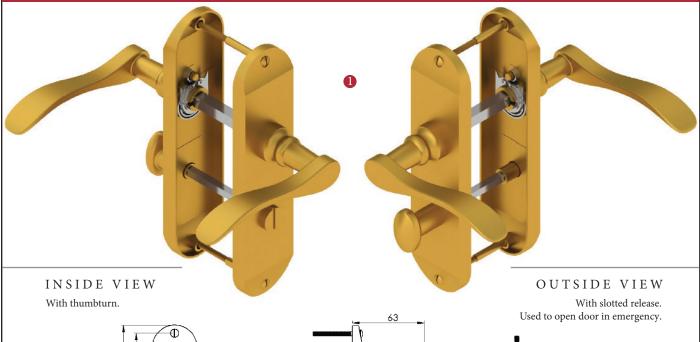

## architectural hardware-

This bathroom handle is suitable for use with most U.K. bathroom locks with a 57mm CTC. For a new door installation we would recommend using our York bathroom locks from the list below.