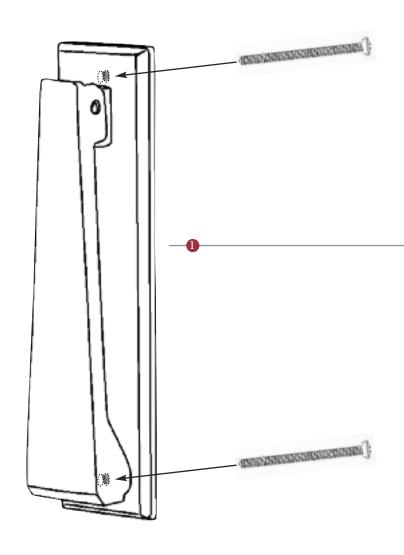

### FITTING

- Position Knocker assembly centrally on door and determine where to drill knocker fixing hole
- 2 Drill a 5mm hole through the door
- From that position straight down drill a second 5mm hole through the door at 128mm down
- 4 Tighten all fixings to the backplate beater and test