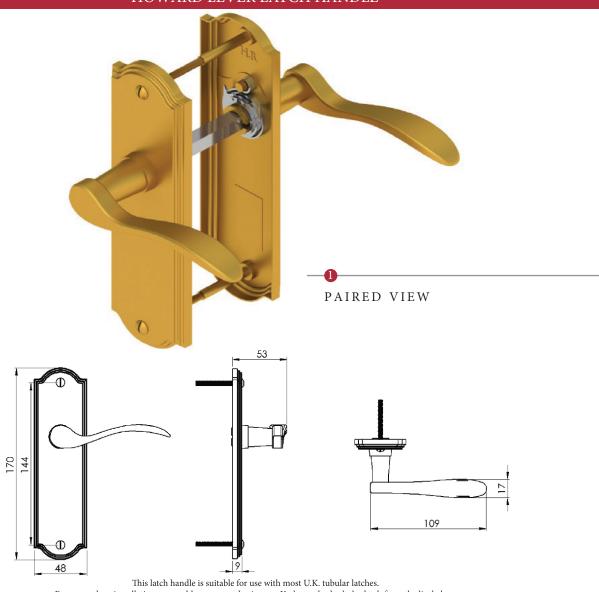

## HOWARD LEVER LATCH HANDLE

For a new door installation we would recommend using our York standard tubular latch from the list below.

③ 1x 85mm spindle Pair of lever handles suitable for 35mm & 2x Brass male & female 45mm thick door screw sets

## M Marcus Ltd., Dudley

| Product Code | Material    |
|--------------|-------------|
| HOW1310      | Solid Brass |

Box

Contains

Available in all Heritage Brass finishes.

Sizes shown are in mm and approximate. We reserve the right to amend where necessary and without any prior notice.