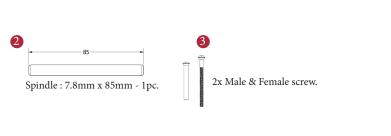

## HOWARD LEVER LATCH HANDLE

For a new door installation we would recommend using our York standard tubular latch from the list below.

③ 1x 85mm spindle Pair of lever handles suitable for 35mm & 2x Brass male & female 45mm thick door screw sets

## M Marcus Ltd., Dudley

| Product Code | Material    |
|--------------|-------------|
| HOW1310      | Solid Brass |

Box

Contains

Available in all Heritage Brass finishes.

Sizes shown are in mm and approximate. We reserve the right to amend where necessary and without any prior notice.