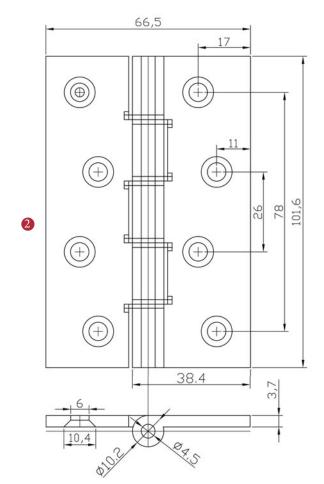

## **FINISHES** 🏤 Polished Brass finish 📤 Polished Chrome finish Dimensions: SUBSURVERS .... Screw Gauge: see the outlines given above No.10 x 1<sup>1</sup>/<sub>4</sub>' Antique Brass finish 🐔 Satin Chrome finish Satin Nickel finish 🏤 Natural Brass finish ∙**∰** Matt Bronze finish 🏂 Satin Brass finish ② Supplied with: Overview Door Hinge General dimensions illustrated of Door Hinge 16 x 32mm Steel Screws