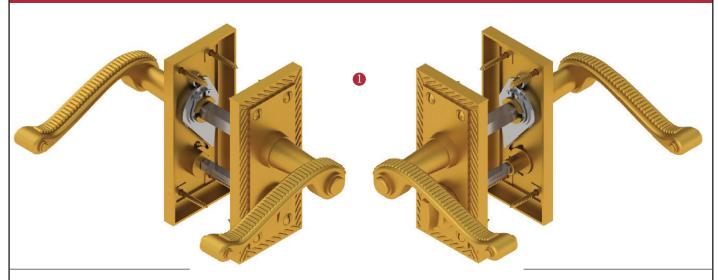

#### INSIDE VIEW

With thumbturn.

#### OUTSIDE VIEW

With slotted release. Used to open door in emergency.

This latch handle is suitable for use with most U.K. tubular latches. For a new door installation we would recommend using our York standard tubular latch from the list below.