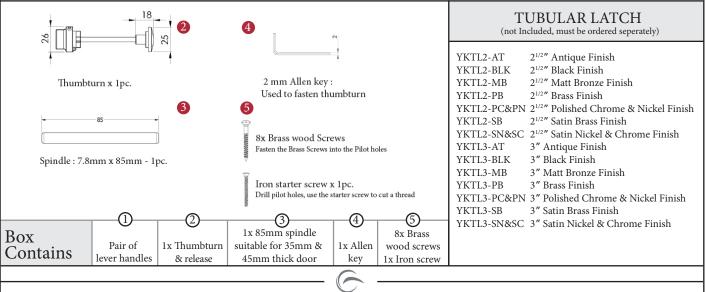

#### OUTSIDE VIEW

With slotted release. Used to open door in emergency.

This latch handle is suitable for use with most U.K. tubular latches. For a new door installation we would recommend using our York standard tubular latch from the list below.