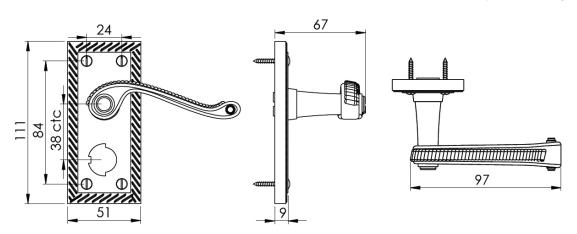

#### INSIDE VIEW

With thumbturn.

#### OUTSIDE VIEW

With slotted release. Used to open door in emergency.

This latch handle is suitable for use with most U.K. tubular latches. For a new door installation we would recommend using our York standard tubular latch from the list below.