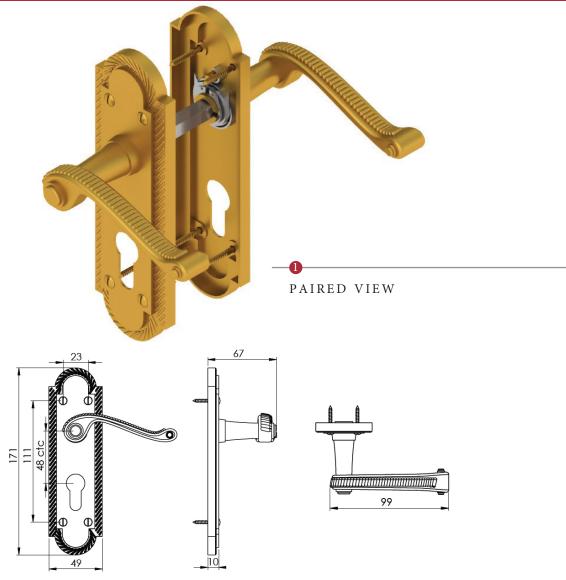

## GAINSBOROUGH EURO PROFILE LOCK HANDLE

This lock handle is suitable for use with most U.K. Euro Profile cylinders and sashlocks with a  $48 \mathrm{mm}$  CTC.

## M Marcus Ltd., Dudley

| Product Code | Material    |
|--------------|-------------|
| G028         | Solid Brass |

Available in all Heritage Brass finishes.

Sizes shown are in mm and approximate. We reserve the right to amend where necessary and without any prior notice.