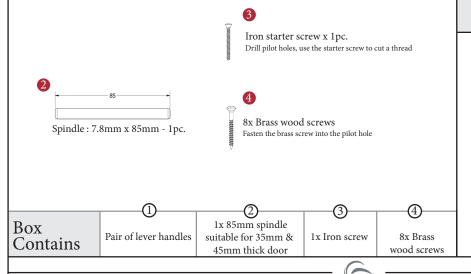

## EURO PROFILE SASHLOCKS

(not Included, must be ordered seperately)

YKCSLE27.CE 2.1/2" PVD Brass Finish YKCSLE28.CE 2.1/2" PSS

YKCSLE29.CE 2.1/2" SSS

YKCSLE37.CE 3" PVD Brass Finish

YKCSLE38.CE 3" PSS

YKCSLE39.CE 3" SSS