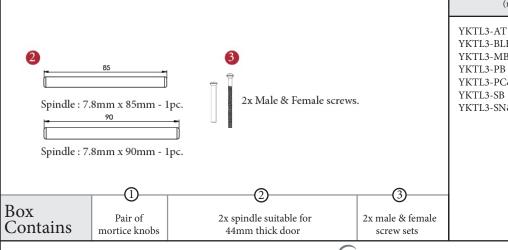

## TUBULAR LATCH (not Included, must be ordered seperately)

YKTL3-AT 3" Antique Finish 3" Black Finish YKTL3-BLK YKTL3-MB 3" Matt Bronze Finish 3" Brass Finish

YKTL3-PC&PN 3" Polished Chrome & Nickel Finish

YKTL3-SB 3" Satin Brass Finish

YKTL3-SN&SC 3" Satin Nickel & Chrome Finish