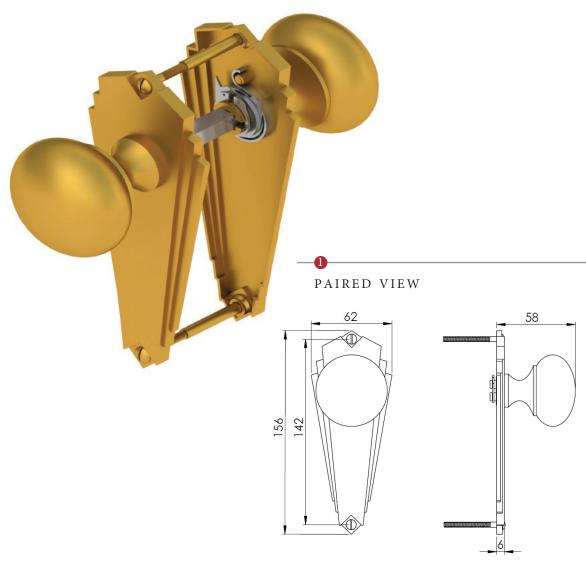

## BROADWAY MORTICE KNOB ON LATCH PLATE SPRUNG ON ONE SIDE

This mortice knob is suitable for use with most U.K. tubular latches. For a new interior door installation we would recommend using our York standard tubular latch from the list below.