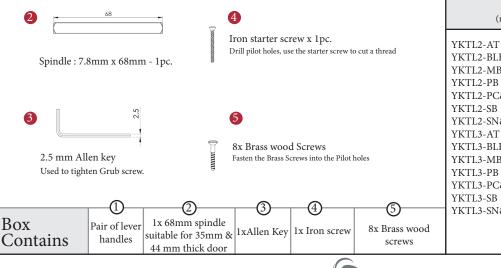

## TUBULAR LATCH (not Included, must be ordered separately)

YKTL2-AT 2½" Antique Finish
YKTL2-BLK 2½" Black Finish
YKTL2-MB 2½" Matt Bronze Finish
YKTL2-PB 2½" Brass Finish

YKTL2-PC&PN 21/2" Polished Chrome & Nickel Finish

YKTL2-SB 2½" Satin Brass Finish

YKTL2-SN&SC 21/2" Satin Nickel & Chrome Finish

YKTL3-AT 3" Antique Finish
YKTL3-BLK 3" Black Finish
YKTL3-MB 3" Matt Bronze Finish
YKTL3-PB 3" Brass Finish

YKTL3-PC&PN 3" Polished Chrome & Nickel Finish

YKTL3-SB 3" Satin Brass Finish

YKTL3-SN&SC 3" Satin Nickel & Chrome Finish