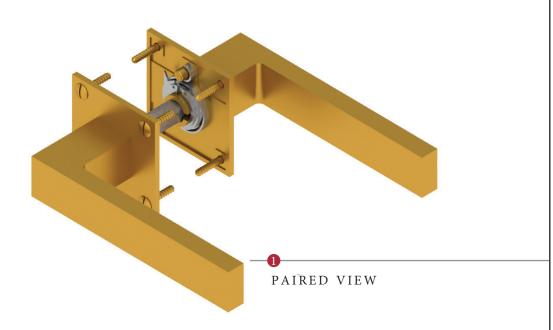

## DELTA LOW PROFILE LEVER ON ROSE

This latch handle is suitable for use with most U.K. tubular latches. For a new door installation we would recommend using our York standard tubular latch from the list below.