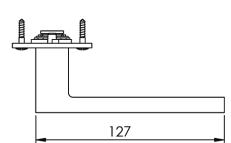

## DELTA LOW PROFILE LEVER ON ROSE

This latch handle is suitable for use with most U.K. tubular latches. For a new door installation we would recommend using our York standard tubular latch from the list below.