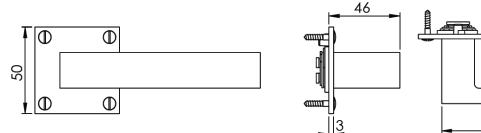

## DELTA LOW PROFILE LEVER ON ROSE

This latch handle is suitable for use with most U.K. tubular latches. For a new door installation we would recommend using our York standard tubular latch from the list below.