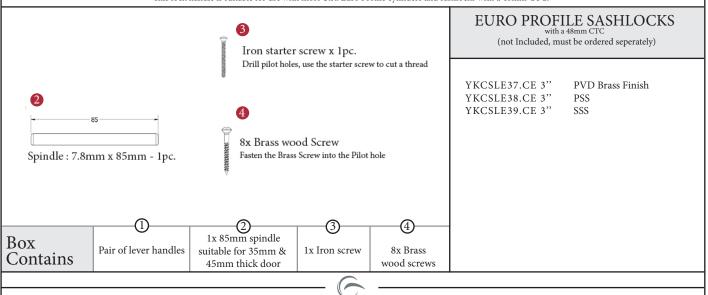

## BALMORAL MORTICE KNOB ON EURO PROFILE LOCK PLATE - SPRUNG ON ONE SIDE

This lock handle is suitable for use with most U.K. Euro Profile cylinders and sashlocks with a 48mm CTC.

M Marcus Itd Dudley

| William Ltd., Dudicy |             |                                           |                                                                                                                    |
|----------------------|-------------|-------------------------------------------|--------------------------------------------------------------------------------------------------------------------|
| Product Code         | Material    | Available in all Heritage Brass finishes. | Sizes shown are in mm and approximate. We reserve the right to amend where necessary and without any prior notice. |
| BAL8548              | Solid Brass |                                           |                                                                                                                    |
|                      |             |                                           |                                                                                                                    |