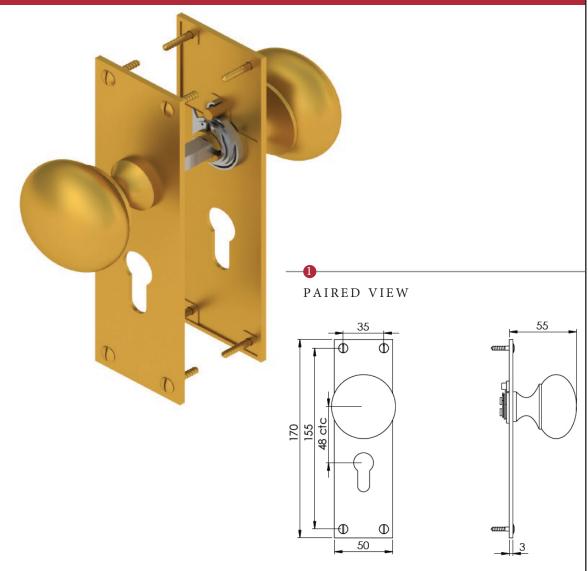

## BALMORAL MORTICE KNOB ON EURO PROFILE LOCK PLATE - SPRUNG ON ONE SIDE

This lock handle is suitable for use with most U.K. Euro Profile cylinders and sashlocks with a 48mm CTC.

M Marcus Itd Dudley

| William Ltd., Dudicy |             |                                           |                                                                                                                    |
|----------------------|-------------|-------------------------------------------|--------------------------------------------------------------------------------------------------------------------|
| Product Code         | Material    | Available in all Heritage Brass finishes. | Sizes shown are in mm and approximate. We reserve the right to amend where necessary and without any prior notice. |
| BAL8548              | Solid Brass |                                           |                                                                                                                    |
|                      |             |                                           |                                                                                                                    |