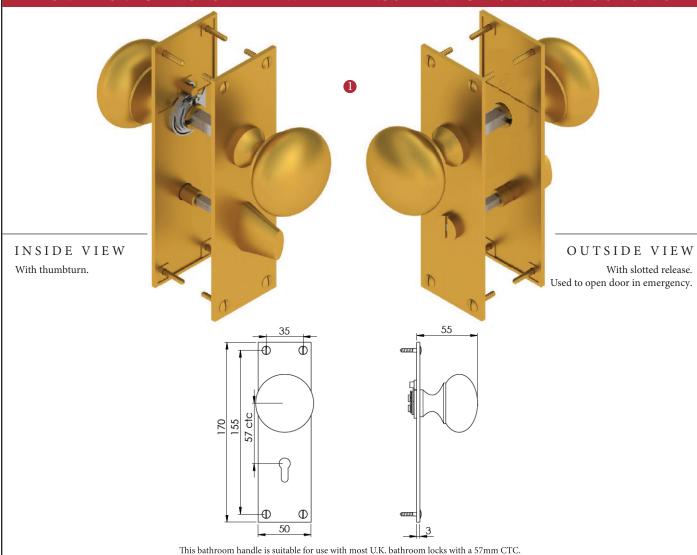

## BALMORAL MORTICE KNOB ON PLATE WITH BATHROOM PRIVACY TURN - SPRUNG ON ONE SIDE

For a new door installation we would recommend using our York bathroom locks from the list below.

## M Marcus Ltd., Dudley

| Product Code | Material    |
|--------------|-------------|
| BAL8530      | Solid Brass |

Available in all Heritage Brass finishes.

Sizes shown are in mm and approximate. We reserve the right to amend where necessary and without any prior notice.