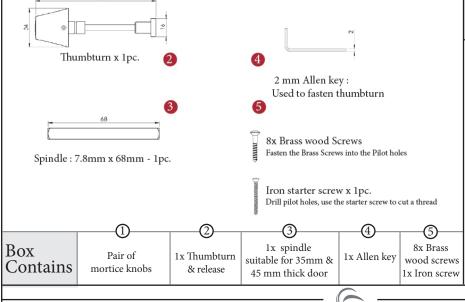

## BALMORAL MORTICE KNOB ON PLATE WITH BATHROOM PRIVACY TURN - SPRUNG ON ONE SIDE

For a new door installation we would recommend using our York bathroom locks from the list below.

## M Marcus Ltd., Dudley

| Product Code | Material    |
|--------------|-------------|
| BAL8530      | Solid Brass |

Available in all Heritage Brass finishes.

Sizes shown are in mm and approximate. We reserve the right to amend where necessary and without any prior notice.