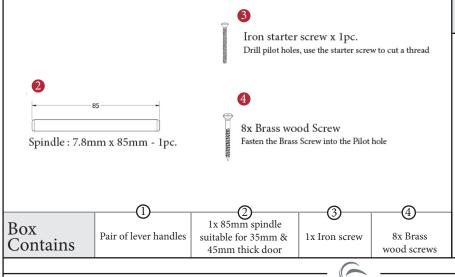

## BALMORAL MORTICE KNOB ON LOCK PLATE SPRUNG ON ONE SIDE

This mortice knob is suitable for use with most U.K. sashlocks with 57mm CTC. For a new interior door installation we would recommend using our York 3 lever sashlock from the list below.