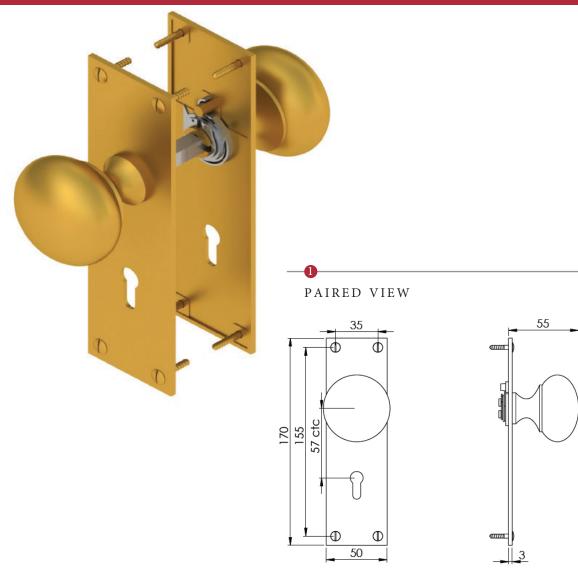

## BALMORAL MORTICE KNOB ON LOCK PLATE SPRUNG ON ONE SIDE

This mortice knob is suitable for use with most U.K. sashlocks with 57mm CTC. For a new interior door installation we would recommend using our York 3 lever sashlock from the list below.