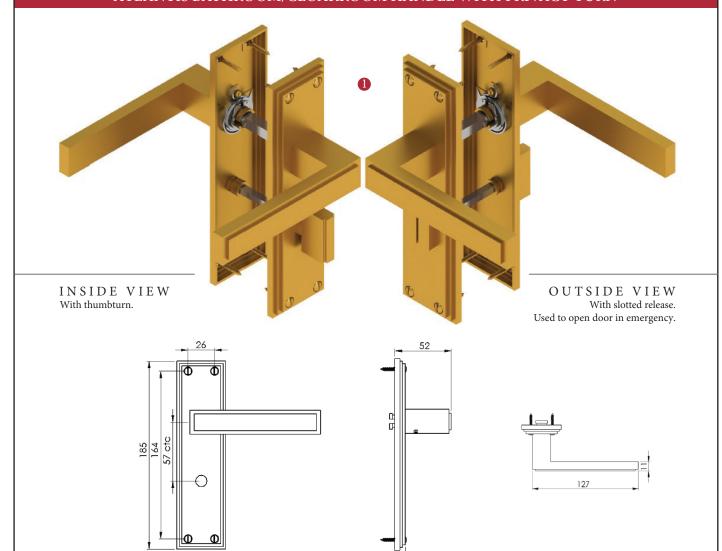

## ATLANTIS BATHROOM/CLOAKROOM HANDLE WITH PRIVACY TURN

This bathroom handle is suitable for use with most U.K. bathroom locks with a 57mm CTC. For a new door installation we would recommend using our York bathroom locks from the list below.

## M Marcus Ltd., Dudley

| Product Code | Material    |
|--------------|-------------|
| ATL5730      | Solid Brass |

Available in all Heritage Brass finishes.

Sizes shown are in mm and approximate. We reserve the right to amend where necessary and without any prior notice.