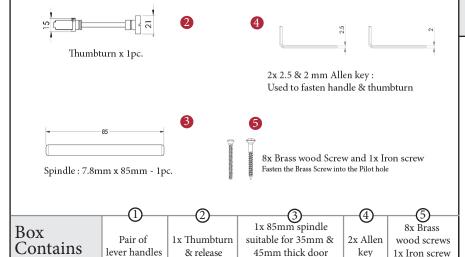

## ATLANTIS BATHROOM/CLOAKROOM HANDLE WITH PRIVACY TURN

This bathroom handle is suitable for use with most U.K. bathroom locks with a 57mm CTC. For a new door installation we would recommend using our York bathroom locks from the list below.

## M Marcus Ltd., Dudley

| Product Code | Material    |
|--------------|-------------|
| ATL5730      | Solid Brass |

Available in all Heritage Brass finishes.

Sizes shown are in mm and approximate. We reserve the right to amend where necessary and without any prior notice.