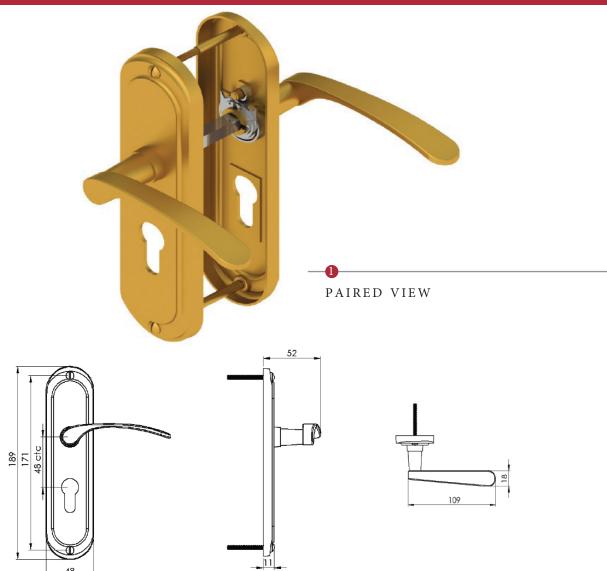

## AMBASSADOR EURO PROFILE LOCK HANDLE

This lock handle is suitable for use with most U.K. Euro Profile cylinders and sashlocks with a 48mm CTC.

## M Marcus Ltd., Dudley

| Product Code | Material    |
|--------------|-------------|
| AMB6248      | Solid Brass |

Available in all Heritage Brass finishes.

Sizes shown are in mm and approximate. We reserve the right to amend where necessary and without any prior notice.