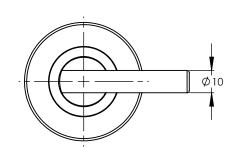

# 2 78

Spindle:  $5 \text{mm} \times 64 \text{mm} \& 78 \text{mm} \ 1$  pc each 64 mm spindle suitable for 35 & 45 mm door thickness & 78 mm spindle suitable for 54 mm door thickness.

Overview

Escutcheon illustrated

2 x Spindle 1 each of: 64, & 78mm, x 5mm

Supplied with: 8 x 19mm Brass Screws 2 x Spindle

Brass Screw