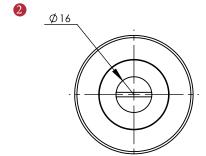

# 2 78

Spindle:  $5 \text{mm} \times 64 \text{mm} \& 78 \text{mm} \ 1$  pc each 64 mm spindle suitable for 35 & 45 mm door thickness & 78 mm spindle suitable for 54 mm door thickness.

Overview

Escutcheon illustrated