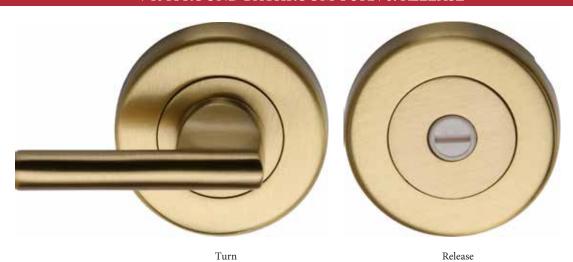

### V4044 ROUND BATHROOM TURN & RELEASE

STREET STREET

# 2 78

Spindle:  $5 \text{mm} \times 64 \text{mm} \& 78 \text{mm} \ 1$  pc each 64 mm spindle suitable for 35 & 45 mm door thickness & 78 mm spindle suitable for 54 mm door thickness.

Overview

Escutcheon illustrated