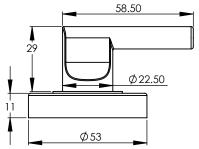

# 2 78

Spindle:  $5 \text{mm} \times 64 \text{mm} \& 78 \text{mm} \ 1$  pc each 64 mm spindle suitable for 35 & 45 mm door thickness & 78 mm spindle suitable for 54 mm door thickness.

Overview

Escutcheon illustrated