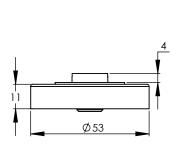

# 2 78

Spindle:  $5 \text{mm} \times 64 \text{mm} \& 78 \text{mm} \ 1$  pc each 64 mm spindle suitable for 35 & 45 mm door thickness & 78 mm spindle suitable for 54 mm door thickness.

Overview

Escutcheon illustrated