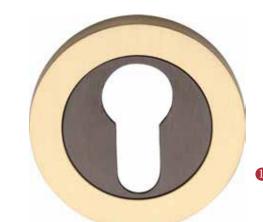

## RS2004 EURO PROFILE CYLINDER ESCUTCHEON

Polished Brass finish

Polished Chrome finish

BSB Matt Bronze/Satin Brass (illustrated)

Cylinder Overview Escutcheon illustrated

② (General dimensions of Escutcheon)

Supplied with: 2 x 19mm Wood Screws