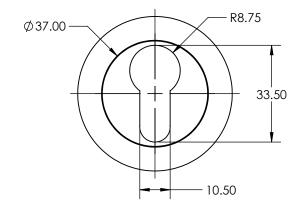

## **FINISHES**

Dimensions: see the outlines given above

2 x Phillips Wood Screw (concealed fixing)

Matt Bronze finish

Satin Brass finish

Polished Nickel finish

Satin Nickel finish

Satin Chrome finish

Polished Brass finish

Polished Chrome finish

BSB Matt Bronze/Satin Brass (illustrated)

Cylinder Overview Escutcheon illustrated

② (General dimensions of Escutcheon)

Supplied with: 2 x 19mm Wood Screws