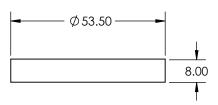

## **FINISHES**

Dimensions: see the outlines given above

2 x Phillips Wood Screw (concealed fixing)

Matt Bronze finish

Satin Brass finish

Polished Nickel finish

Satin Nickel finish

Satin Chrome finish

Polished Brass finish

Polished Chrome finish

BSB Matt Bronze/Satin Brass (illustrated)

Cylinder Overview Escutcheon illustrated

② (General dimensions of Escutcheon)

Supplied with: 2 x 19mm Wood Screws