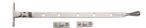

# **Casement Window Stay Ball Design**

V992 12-SN

Heritage Brass Casement Window Stay Ball Design 12" Satin Nickel finish

Material:Finish:Solid BrassSatin Nickel

### **Available Sizes**

10.10

man man

203 mm 254 mm 305 mm

## **Product Dimensions** (All dimensions are in millimeters unless otherwise indicated)

**Length** 305 **Width** 16