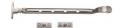

# **Casement Window Stay Spoon Pattern**

V990 10-SN

Heritage Brass Casement Window Stay Spoon Pattern 10" Satin Nickel finish

Material:Finish:Solid BrassSatin Nickel

## **Available Sizes**

203 mm

254 mm

305 mm

**Product Dimensions** (All dimensions are in millimeters unless otherwise indicated)

Length 254

## **Box Contains**

- 1 x Casement Stay
- All fixing screws and fasteners

+44 (0)1384 247805 www.doorhardware.co.uk info@doorhardware.co.uk

Property of M Marcus Ltd. ©