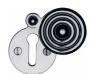

# **Standard Covered Key Escutcheon Reeded - V972**

V972-PC

Heritage Brass Covered Keyhole Reeded Polished Chrome finish

Material: Finish:

Solid Brass Polished Chrome

#### **Useful Information**

• This Decorative product is used to cover keyholes on doors, for a tidy look