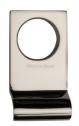

# **Square Cylinder Pull**

V933-PNF

Heritage Brass Square Cylinder Pull Polished Nickel finish

Material: Finish:

Solid Brass Polished Nickel Finish

### **Available Finishes**

Polished Nickel Finish

**Product Dimensions** (All dimensions are in millimeters unless otherwise indicated)

Length 84 Width 45