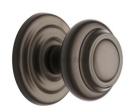

# **Stepped Round Centre Door Knob**

V905-MB

Heritage Brass Stepped Round Centre Door Knob Design 3 1/2" Matt Bronze Finish

Material:Finish:Solid BrassMatt Bronze

#### **Matt Bronze**

An aged finish on brass creating a vintage appearance, yet one that also looks outstanding in contemporary schemes. Over a period of time the bronze colour will lighten along any edges and surfaces that are frequently touched and create a naturally aged appearance highlighting frequently touched areas and exposing the brass below.