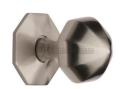

# **Octagon Center Door Knob**

V880-SN

Heritage Brass Octagon Centre Door Knob 2 1/2" Satin Nickel finish

Material:Finish:Solid BrassSatin Nickel